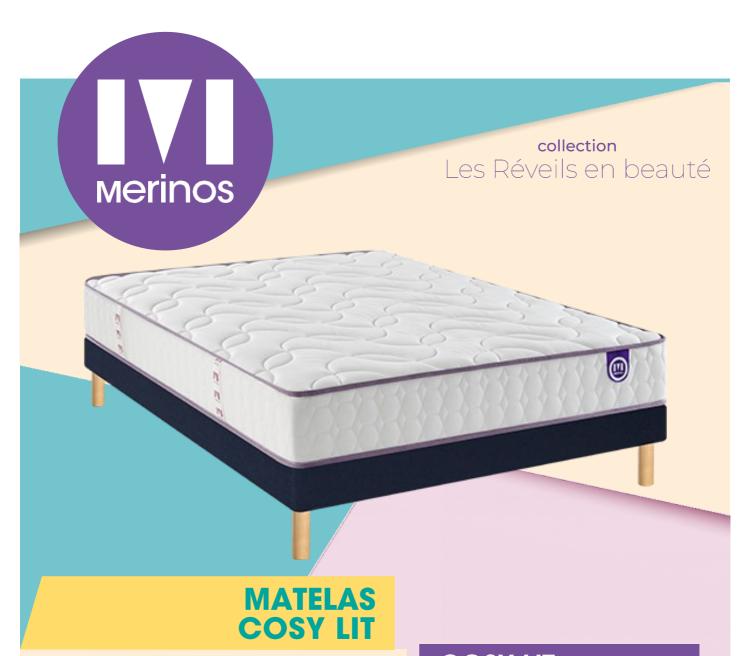

# **CONFORT FEME**

### 580\* RESSORTS ENSACHÉS

\_3 zones de soutien

\_Épaisseur 25 cm

2 faces de couchage

Hiver : fibres hypoallergéniques 250 g/m $^2$  +

mousse de confort 18 kg/m<sup>3</sup>

Été : fibres hypoallergéniques 400 g/m² \_Tissus\*\* faces hiver, été et bande : stretch

# **#COSY LIT**